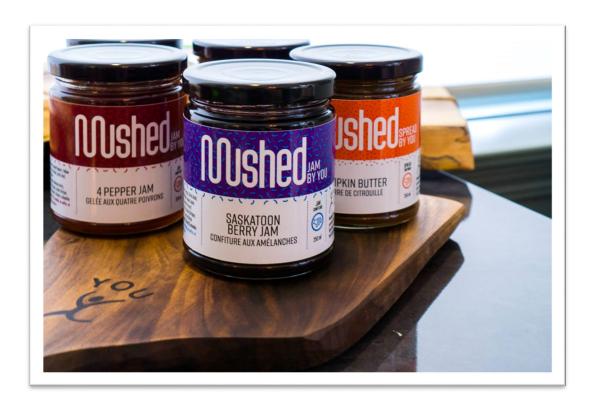

### What is Mushed?

#### What is in a jar of jam?

Mushed is made by local youth in the heart of downtown Strathroy at the Next Wave Youth Centre.

All Mushed products are made with natural, premium ingredients.

The retail price for any Mushed product is \$5.50. The fundraising price is \$4.20 resulting in a \$1.30 fundraising profit. The rest of the profits go back into YOU programming.

#### Mushed products include:

- Pumpkin Butter,
- Cranberry Chutney
- Triple Berry Jam
- Peach Salsa
- Pear Pineapple and Orange Jam
- Saskatoon Berry Jam,
- Strawberry Rhubarb Jam
- 4 Pepper Jam,
- Apple Butter
- Black Jack BBQ Sauce