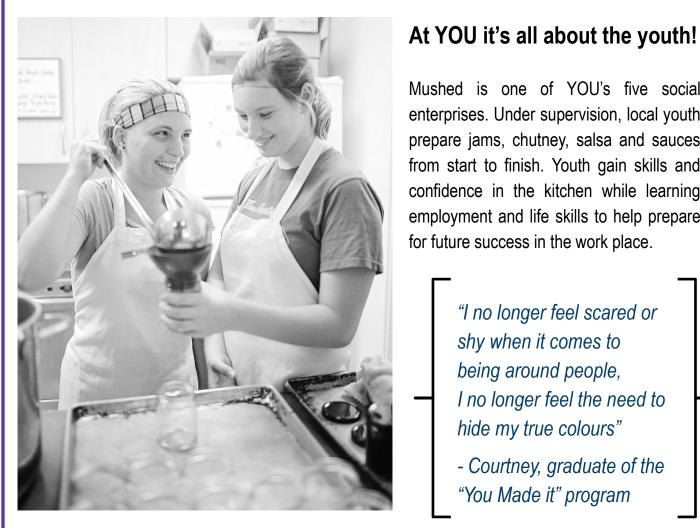

## What is a Social Enterprise?

enterprises. Under supervision, local youth prepare jams, chutney, salsa and sauces from start to finish. Youth gain skills and confidence in the kitchen while learning employment and life skills to help prepare

for future success in the work place.

Mushed is one of YOU's five social

"I no longer feel scared or shy when it comes to being around people, I no longer feel the need to hide my true colours"

- Courtney, graduate of the "You Made it" program