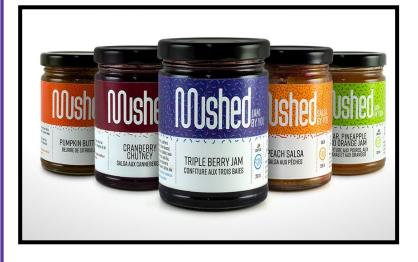

#### Mushed products include:

- Pumpkin Butter,
- Cranberry Chutney
- Triple Berry Jam
- Peach Salsa
- Pear Pineapple and Orange Jam
- Saskatoon Berry Jam,
- Strawberry Rhubarb Jam
- 4 Pepper Jam,
- Apple Butter
- Black Jack BBQ Sauce