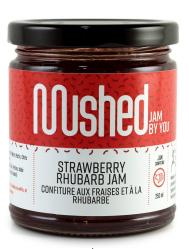

#### Mushed products include:

- Pumpkin Butter,
- Cranberry Chutney
- Triple Berry Jam
- Peach Salsa
- Pear Pineapple and Orange Jam
- Saskatoon Berry Jam,
- Strawberry Rhubarb Jam
- 4 Pepper Jam,
- Apple Butter
- Black Jack BBQ Sauce